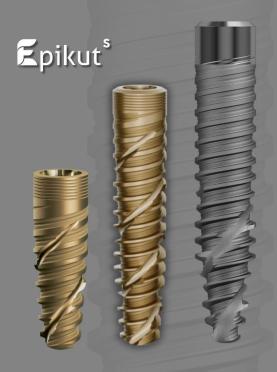

# Epikuts

EPIKUT S PLUS is engineered for those who are redefining the concept of dental implants.

With a cutting and compressive design, double inverted support screws, combined with the ultra-thin surface Plus, which is produced by double acid-etching followed by application of a hydroxyapatite coating HAnano.