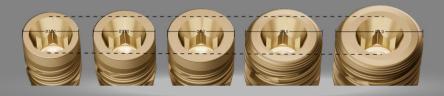

# PRE-MILLED ABUTMENTS

#### **VERSE PORTFOLIO OF PRE-MILLED BLANKS**

One Connection for All Implant Diameters

#### **MULTIPLE SIZE OPTIONS**

- 11.5 MM Diamater
- 16.5 MM Diameter

#### 16° MORSE TAPER CONNNECTION WITH PLATFORM SWITCH

One Connection for All Implant Diameters