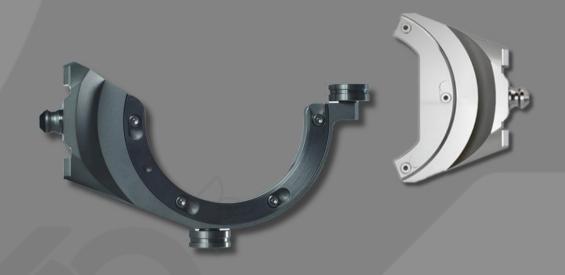

#### **C-CLAMPS**

- Enables 5-Axis Machining up to 90 Degrees

  Axis Adjustments
- Front Side Machining
- Extension of the Technical Possibilities of your Milling Machine
- Ideal for Practices Specializing in Full-Mouth Rehabilitation