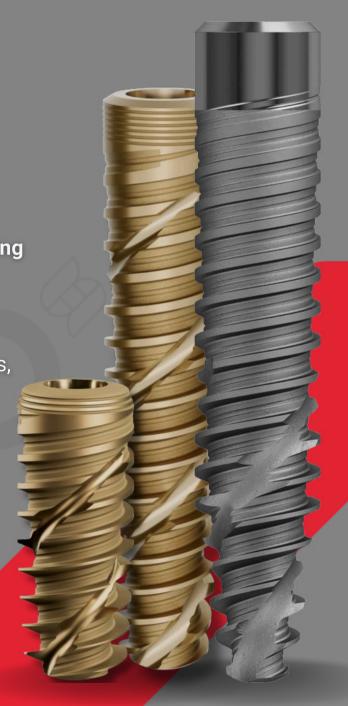

# PRE-MILLED ABUTMENTS

#### **VERSE PORTFOLIO OF PRE-MILLED BLANKS**

One Connection for All Implant Diameters

#### 16° MORSE TAPER CONNNECTION WITH PLATFORM SWITCH

One Connection for All Implant Diameters

#### **HYDROPHILIC NANO SURFACE**

- Extensive Research Ensures High Predictability
- ✓ Double Acid-Etching of HA Nano Surface Accelerates Osseointegration

#### **AGGRESSIVE DUAL THREAD**

Ensures Primary Stability for Same-Day Immediate Loading