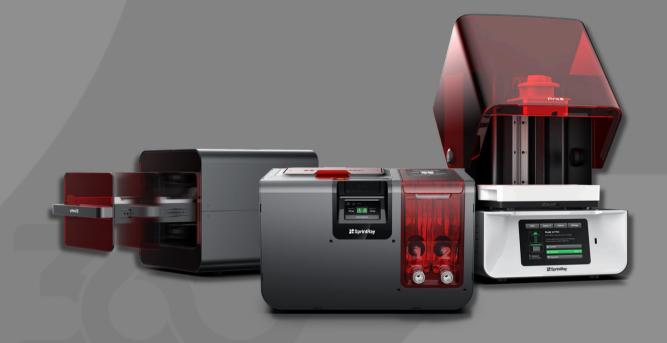

#### \*\* SprintRay

#### **3D PRINTER SYSTEM**

- 20 Minute Print Time
- Resin Approved for Final Restoration
- Pro S Arch Kit
- ✓ High Volume Hub & Spoke Operations

- ✓ Enables True Chairside Workflows
- ✓ Fully-Automated, Two-Stage Wash & Dry System
- OnX Tough 2 available in Bleach, A1 & B1
- ✓ Highly-Accurate Model Materials