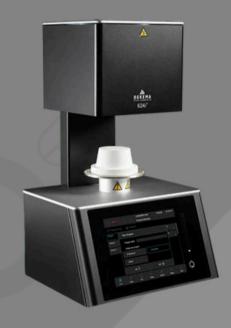

#### **SINTERING FURNACE**

- ✓ Best-in-Class Oven Technology
- Remote Opperation Functionality
- ✓ Complete Customization for any Strategy

#### **PORCELAIN FURNACE**

- Excellent Firing Results Across All Temperature Ranges
- Remote Opperation Functionality
- Auto-Dry Function for Precise Drying as well as Very Fast and Targeted Heating and Cooling