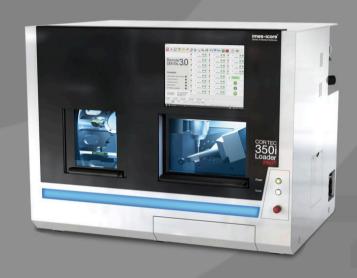

#### imes-icore®

#### **MILLING MACHINE**

- Integrated Water Supply, Filtration & Compressed Air Supply
- Milling Solutions for Single Unit & Full Arch Cases
- ✓ Two Options for C-Clamps
- ✓ High-Performance Spindle

#### **C-CLAMPS**

- Enables 5-Axis Machining up to 90 Degrees

  Axis Adjustments
- Front Side Machining
- Extension of the Technical Possibilities of your Milling Machine
- Ideal for Practices Specializing in Full-Mouth Rehabilitation