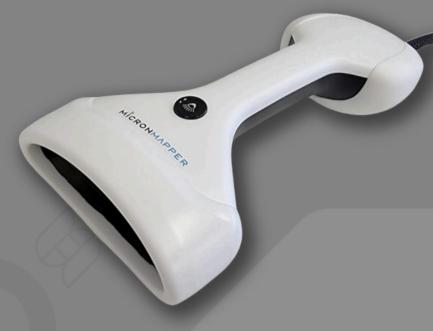

#### **MICRONMAPPER- PHOTOGRAMMETRY CAMERA**

#### **ELIMINATES:**

- ✓ Verification Jigs
- Temp Cylinders

Analogs

- Impression Material
- Impression Copings

#### **FEATURES:**

- ✓ Intuitive Software
- Ten Scan Bodies
- Tissue Mapping
  Functionality

- ✓ 400 Uses/ Scanbody
- Instant STL File
- Lightweight ForSingle Handed Use

**BONE FIXATION KIT** 