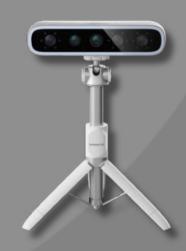

# METISMILE WIRELESS 3D FACE SCANNER

- Fast Scan Speed
- Automatic Alignment of Data
- Seamless exocad Integration
- Easy Attachment Of Photogrammetry Files
- Seamless Exocad Integration