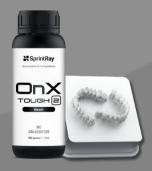

#### \*\* SprintRay

#### **3D PRINTER SYSTEM**

- 20 Minute Print Time
- Resin Approved for Final Restoration
- Pro S Arch Kit
- ✓ High Volume Hub & Spoke Operations

- ✓ Enables True Chairside Workflows
- ✓ Fully-Automated, Two-Stage Wash & Dry System
- OnX Tough 2 available in Bleach, A1 & B1
- ✓ Highly-Accurate Model Materials

#### **ONX TOUGH 2 RESIN**

- Hybrid Ceramic Resin Produces Highly

  Aesthetic Results
- 5X Stronger Than Any First-Gen Technology
- ✓ Eliminates the Need for Any Mixing or Rolling