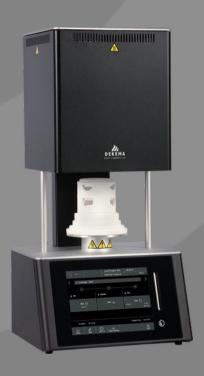

#### **SINTERING FURNACE**

- ✓ Best-in-Class Oven Technology
- Remote Opperation Functionality
- ✓ Complete Customization for any Strategy

#### **PORCELAIN FURNACE**

- Excellent Firing Results Across All Temperature Ranges
- Remote Opperation Functionality
- Auto-Dry Function for Precise Drying as well as Very Fast and Targeted Heating and Cooling