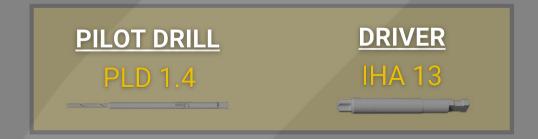

#### **EACH KIT CONTAINS:**

- Five Gold Bone Screws: 2.0 mm x 10 mm
- Five Gold Bone Screws: 2.0 mm x 12 mm
- ✓ One Organization Block
- One Screwdriver & Handle
- ✓ One Pilot Drill: PLD 1.4
- Two Drivers: IHA 13 (Long & Short)