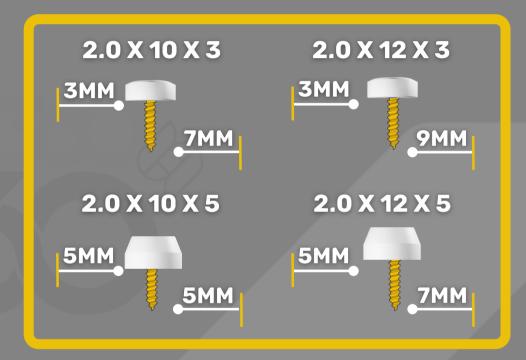

#### **EACH KIT CONTAINS:**

- Five Gold Bone Screws: 2.0 mm x 10 mm
- Five Gold Bone Screws: 2.0 mm x 12 mm
- ✓ One Organization Block
- One Screwdriver & Handle
- ✓ One Pilot Drill: PLD 1.4
- Two Drivers: IHA 13 (Long & Short)