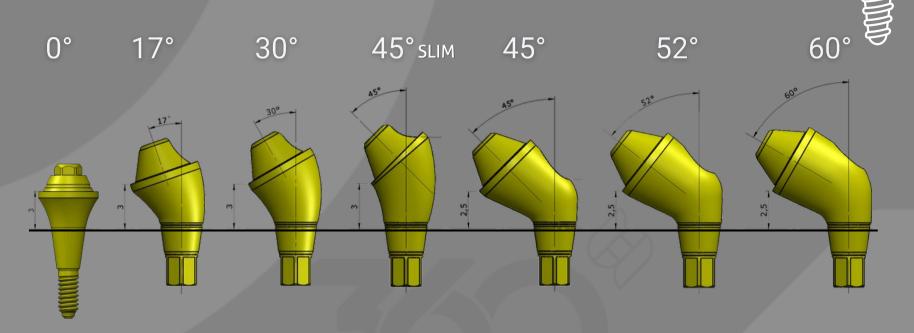

Organization Block
- One Screwdriver & Handle
- ✓ One Pilot Drill: PLD 1.4
- Two Drivers: IHA 13 (Long & Short)



GOLD: MS-20-010 & 012







# PRE-MILLED ABUTMENTS



#### **VERSE PORTFOLIO OF PRE-MILLED BLANKS**

One Connection for All Implant Diameters

#### **AVAILABLE FOR MULTIPLE BLANK HOLDERS**

- ✓ Medentika Holder
- ✓ DESS® Holder

#### **MULTIPLE SIZE OPTIONS**

- 11.5 MM Diamater
- 16.5 MM Diameter







#### 16° MORSE TAPER CONNNECTION WITH PLATFORM SWITCH

One Connection for All Implant Diameters

#### **HYDROPHILIC NANO SURFACE**

- Extensive Research Ensures High Predictability
- ✓ Double Acid-Etching of HA Nano Surface Accelerates Osseointegration

#### **AGGRESSIVE DUAL THREAD**

Ensures Primary Stability for Same-Day Immediate Loading





#### **ABUTMENT ANGLES:**





#### PRH 30 SCREW - 4 PACK



- Anodized Pink
- ✓ 1.4 mm Screw Length
- Pressure Fits on Driver for Secure Connection
- Designed for Direct to MUA Restorations
- ✓ Three Lengths of 1.2 mm Prosthetic Drivers

#### **LAB SUPPORT**

We Enable Labs to Design & Manufacture Dental Restorations with Digital Design Courses, Routinely Updated Digital Libraries & CAD/CAM Solutions Built with Precision.



## IMMEDIATE PRODUCTION

#### \*\* SprintRay





#### **3D PRINTER SYSTEM**

- 20 Minute Print Time
- Resin Approved for Final Restoration
- Pro S Arch Kit
- ✓ High Volume Hub & Spoke Operations

- ✓ Enables True Chairside Workflows
- ✓ Fully-Automated, Two-Stage Wash & Dry System
- OnX Tough 2 available in Bleach, A1 & B1
- ✓ Highly-Accurate Model Materials



# FINAL PRODUCTION

#### imes-icor