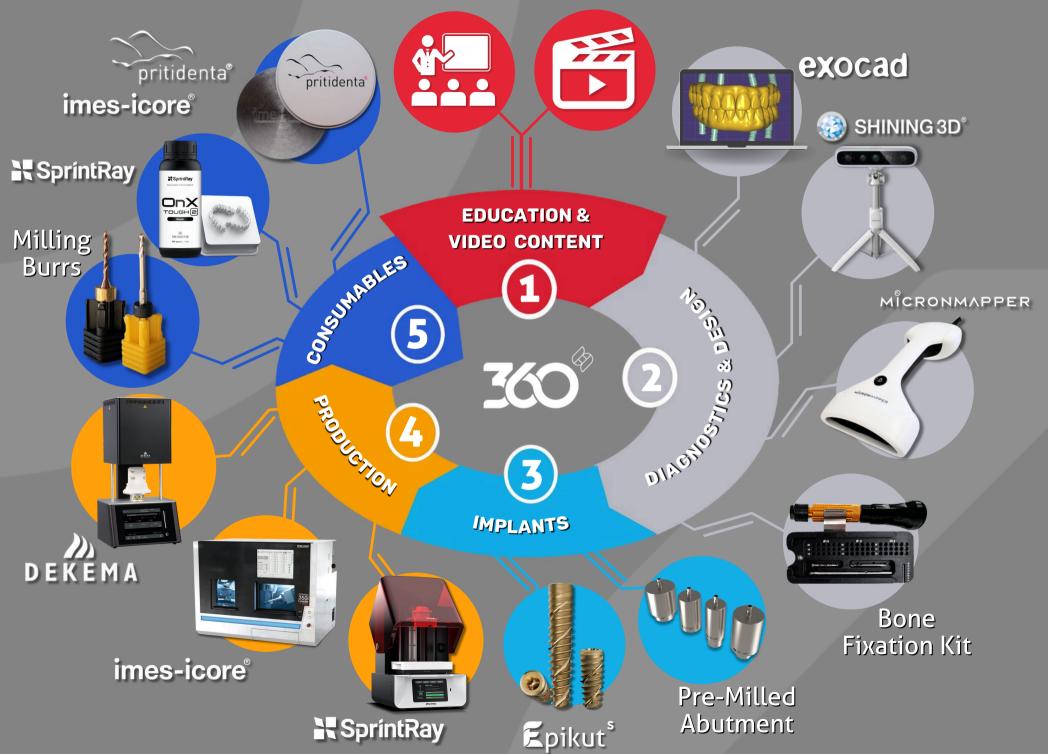

# FULL ARCH DIGITAL WORKFLOW

EDU & VIDEO

DX & DESIGN

**IMPLANTS** 

**PRODUCTION** 

**CONSUMABLES** 

Our CAD software and scanners are known for their precision, speed, and ability to improve predictability in your results.

The perfect combination for those seeking superior results with high predictability.

We provide options for both same-day and permanent prosthesis development.

Our consumables are available in a vast array of shades and translucencies, all paired with exceptional biocompatibility.

We provide first-rate training packages designed with your needs in mind. We also create transformative video content to showcase your skills, office facilities, and support of your patients.