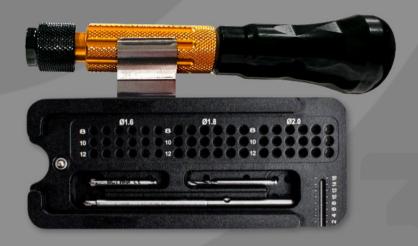

#### **EACH KIT CONTAINS:**

- Five Gold Bone Screws: 2.0 mm x 10 mm
- Five Gold Bone Screws: 2.0 mm x 12 mm
- ✓ One Organization Block
- One Screwdriver & Handle
- ✓ One Pilot Drill: PLD 1.4
- Two Drivers: IHA 13 (Long & Short)

GOLD: MS-20-010 & 012