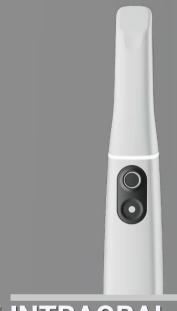

#### TRIOS®5 INTRAORAL SCANNER

- ✓ Motion Sensing
- ✓ Long-Lasting Battery Life
- ✓ Safe and Efficient Scan Experience
- ✓ Highly Efficient Digital Chairside Solution
- Minimal Contact Motion Sensing

MICRONMAPPER