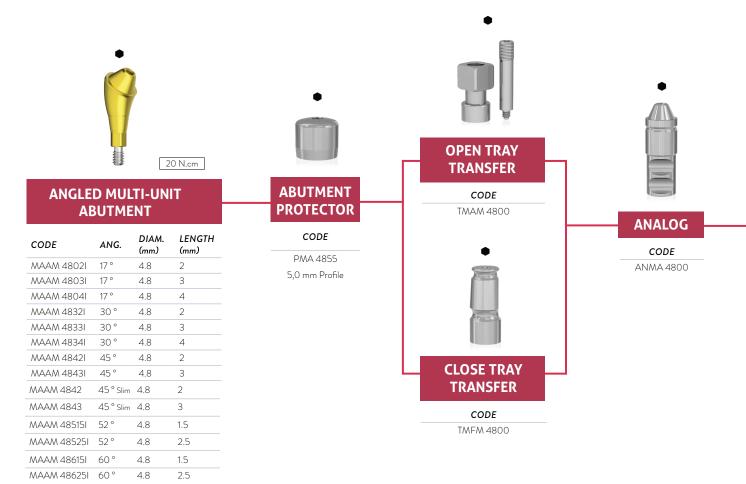

# PROSTHETIC COMPONENTS

Mult-unit conical abutment types with angulations of 17°, 30°, 45°, 45° Slim,  $52^{\circ}$ , and  $60^{\circ}$  with gingival heights ranging from 2.0 to 4.0 mm. Made of titanium alloy and anodized in gold color, with a locking torque of 20Ncm.

Protectors are screwed over the standard multi-unit abutments with manual torque (maximum 10ncm) and should remain in position until the provisional or definitive prosthesis is manufactured.

CLEM 4800-2 Cobalt chrome for angled multi-unit