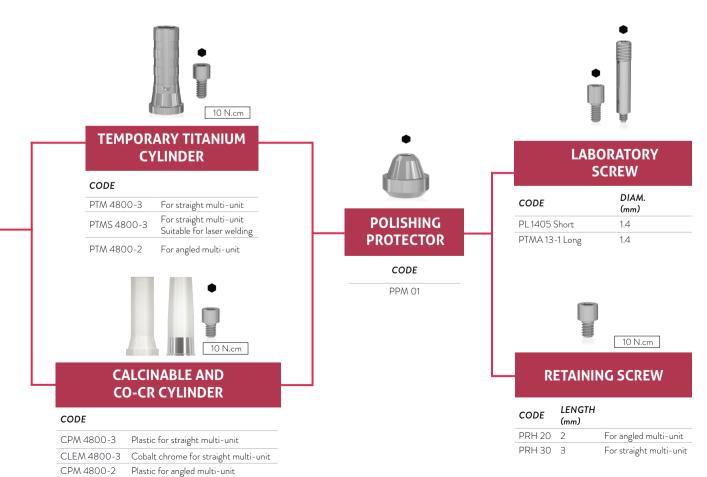

Protectors are screwed over the standard multi-unit abutments with manual torque (maximum 10ncm) and should remain in position until the provisional or definitive prosthesis is manufactured.

CLEM 4800-2 Cobalt chrome for angled multi-unit