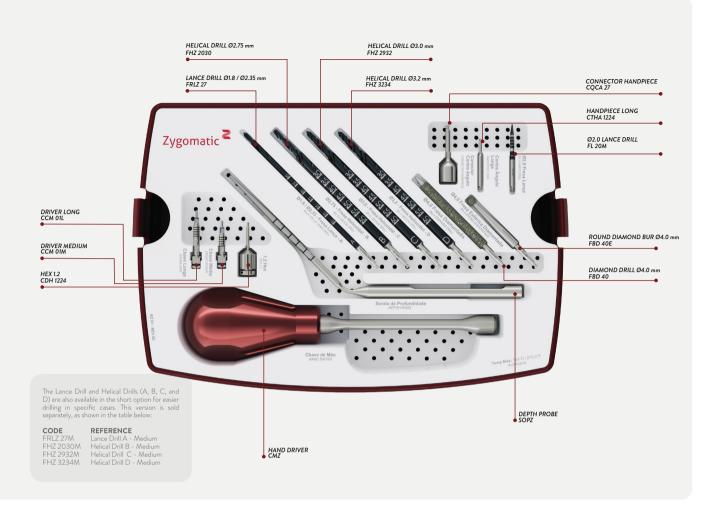

and shorter treatment time

The Zygomatic implant offers an immediate solution to patients as an alternative to bone graft procedures. It ensures stability, predictability, and treatment precision, meeting patient expectations through its versatile design and options tailored to anatomical features and tissue relationships.



# PROSTHETIC COMPONENTS

Mult-unit conical abutment types with angulations of 17°, 30°, 45°, 45° Slim,  $52^{\circ}$ , and  $60^{\circ}$  with gingival heights ranging from 2.0 to 4.0 mm. Made of titanium alloy and anodized in gold color, with a locking torque of 20Ncm.

Protectors are screwed over the standard multi-unit abutments with manual torque (maximum 10ncm) and should remain in position until the provisional or definitive prosthesis is manufactured.











CLEM 4800-2 Cobalt chrome for angled multi-unit



### Discover the S.I.N. 360 Advanced Digital Workflow



7755 E Gray Rd Scottsdale, AZ 85260

(866) 507-9315

www.sin360.us

Visit our social channels:

Instagram
@sindentalusa

Facebook
@sindentalusa

**YouTube**@sindentalusa