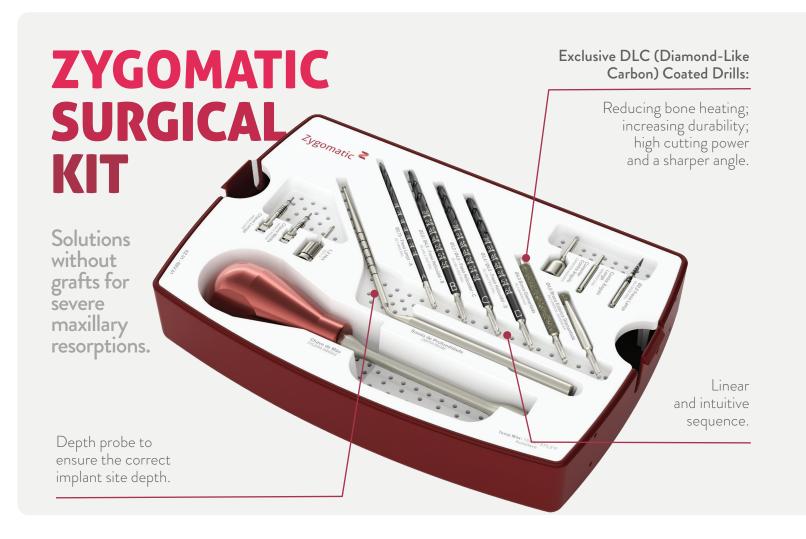

ults and shorter treatment time

The Zygomatic implant offers an immediate solution to patients as an alternative to bone graft procedures. It ensures stability, predictability, and treatment precision, meeting patient expectations through its versatile design and options tailored to anatomical features and tissue relationships.



# PROSTHETIC COMPONENTS

Mult-unit conical abutment types with angulations of 17°, 30°, 45°, 45° Slim,  $52^{\circ}$ , and  $60^{\circ}$  with gingival heights ranging from 2.0 to 4.0 mm. Made of titanium alloy and anodized in gold color, with a locking torque of 20Ncm.

Protectors are screwed over the standard multi-unit abutments with manual torque (maximum 10ncm) and should remain in position until the provisional or definitive prosthesis is manufactured.











CLEM 4800-2 Cobalt chrome for angled multi-unit



### Discover the S.I.N. 360 Advanced Digital Workflow



7755 E Gray Rd Scottsdale, AZ 85260

(866) 507-9315

www.sin360.us

Visit our social channels:

Instagram
@sindentalusa

Facebook
@sindentalusa

**YouTube**@sindentalusa