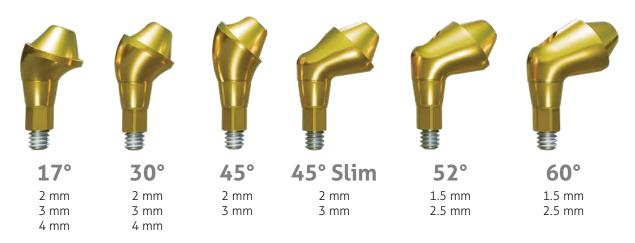

# PROSTHETIC COMPONENTS

Mult-unit conical abutment types with angulations of 17°, 30°, 45°, 45° Slim,  $52^{\circ}$ , and  $60^{\circ}$  with gingival heights ranging from 2.0 to 4.0 mm. Made of titanium alloy and anodized in gold color, with a locking torque of 20Ncm.